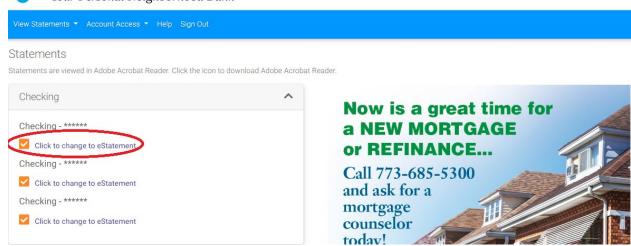

Underneath the account you would like to enroll in eStatements, click the link, "Click to change to eStatement."