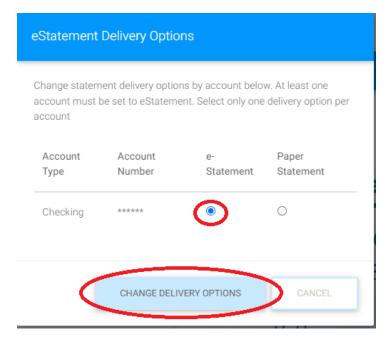

## Community Savings Bank Your Personal Neighborhood Bank

The box below will appear and, "Paper Statement," will be selected.

Click the button under, "e-statement," and then select, "Change Delivery Options."