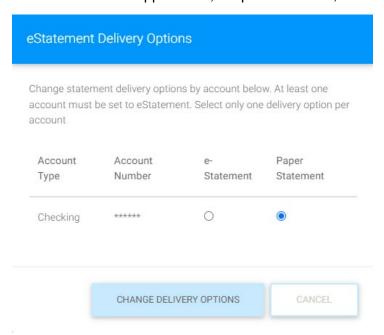

## Community Savings Bank Your Personal Neighborhood Bank

The box below will appear and, "Paper Statement," will be selected.

Click the button under, "e-statement," and then select, "Change Delivery Options."