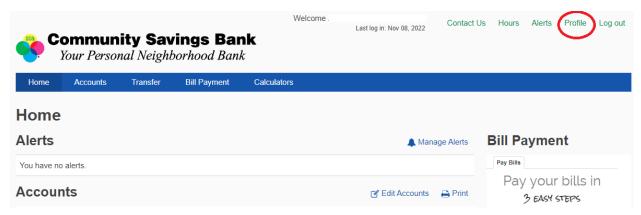

## Signing Up for eStatements

Step-by-Step Tutorial

Log in to your online banking account here.

Once you are logged into your online banking account, click on the, "Profile," tab.

On your profile page, scroll down to the, "Electronic statements," bar and click, "Manage statements."