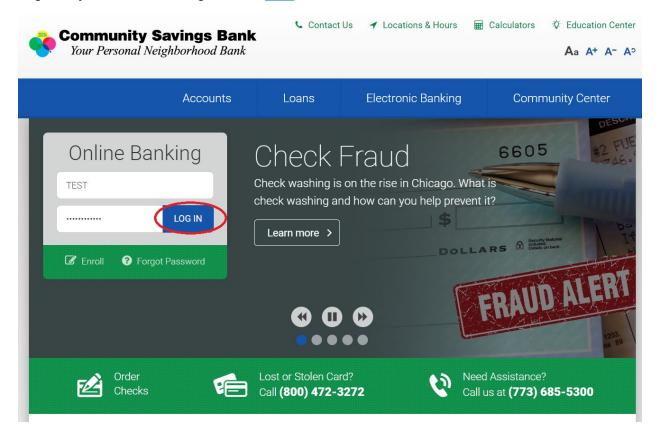

## Signing Up for eStatements

Step-by-Step Tutorial

Log in to your online banking account here.

Once you are logged into your online banking account, click on the, "Profile," tab.

On your profile page, scroll down to the, "Electronic statements," bar and click, "Manage statements."