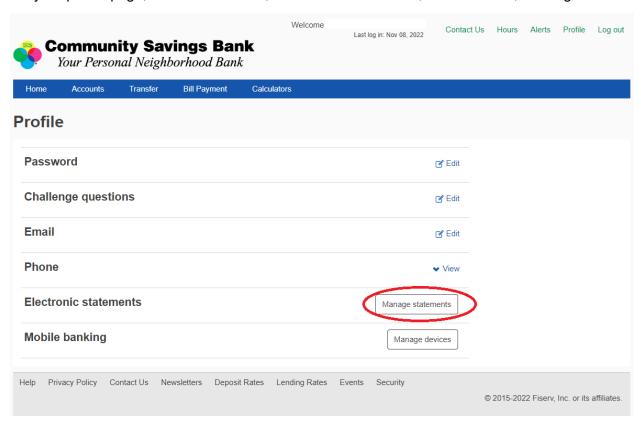

## Signing Up for eStatements

Step-by-Step Tutorial

Log in to your online banking account here.

Once you are logged into your online banking account, click on the, "Profile," tab.

On your profile page, scroll down to the, "Electronic statements," bar and click, "Manage statements."