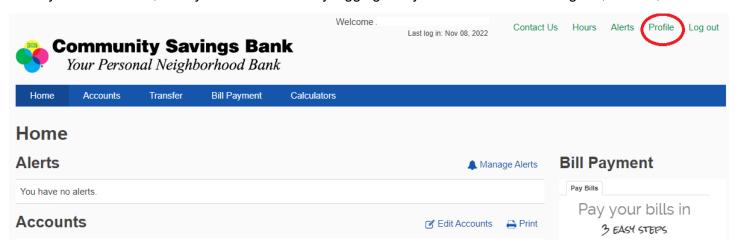

## Signing Up for eStatements

Step-by-Step Tutorial

Log in to your online banking account here.

Once you are logged into your online banking account, click on the, "Profile," tab.

On your profile page, scroll down to the, "Electronic statements," bar and click, "Manage statements."