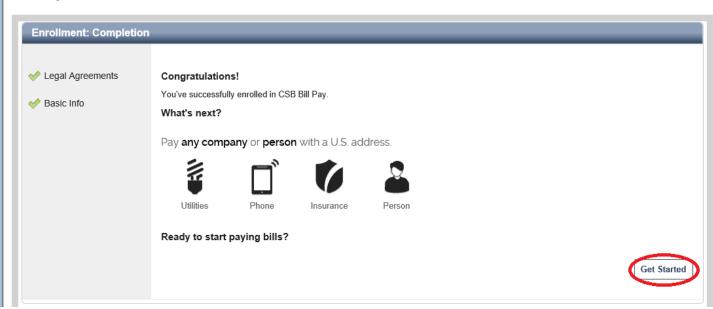

### **Bill Payment enrollment**

Fill out the, "Basic Info," page and click the button, "Next Step."

Go to the, "Bill Payment," tab on your screen and click, "Get Started."