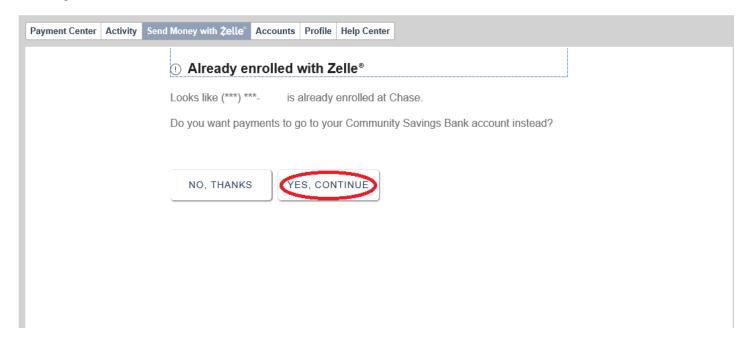

### Click, "Continue."

Enter the login credentials sent to the email or phone number you designated in the previous step. Then click, "Verify."

If you gave a phone number or email that is associated with another account you will get the error notice below. You can choose to move that Zelle account to Community or click, "No, Thanks."