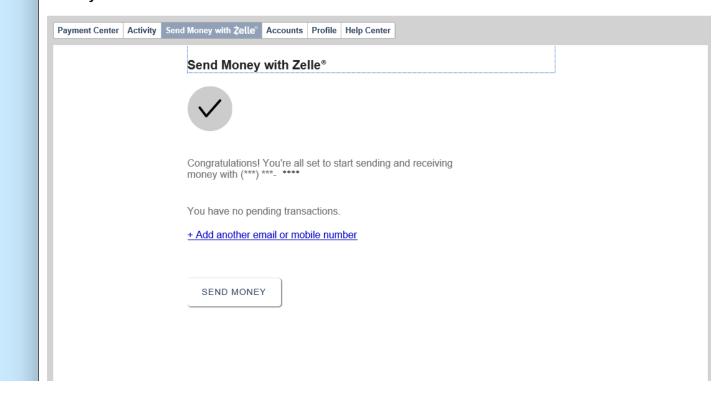

# **Bill Payment enrollment**

You will receive the message below letting you know you successfully signed up for Zelle.