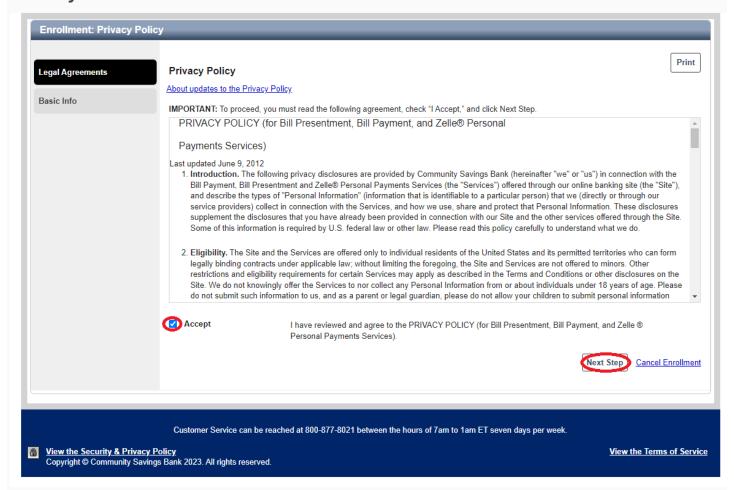

### **Enrolling in Bill Pay and Zelle**

Step-by-Step Tutorial

To enroll in Zelle, you must enroll in Bill Payment. The steps to enroll in Bill Pay, then Zelle are listed below. On the Bill Payment screen, click, "Enroll."



Review the privacy policy. Click, "Accept," then click, "Next Step."

### **Bill Payment enrollment**



Fill out the, "Basic Info," page and click the button, "Next Step."



Go to the, "Bill Payment," tab on your screen and click, "Get Started."

### **Bill Payment enrollment**



Then, click the link at the bottom of the screen that says, "What else can I do?"



Click the tab, "Send Money with Zelle."



Click on the, "Get Started," button.



Zelle uses a token technology to authenticate users. You can use a phone or email address as that unique identifier. Note that if you have Zelle set up with another bank, you cannot use that same phone number or email address associated with that outside account. Choose to use the email or phone number associated with your online banking profile or click, "Add new email or mobile number."



### Click, "Continue."



Enter the login credentials se