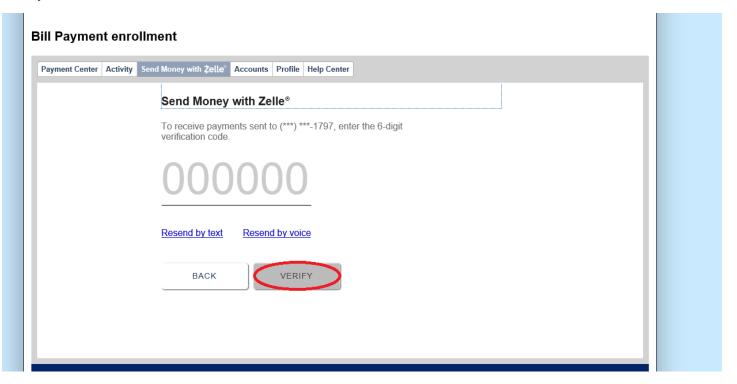

### Click, "Continue."

Enter the login credentials sent to the email or phone number you designated in the previous step. Then click, "Verify."

If you gave a phone number or email that is associated with another account you will get the error notice below. You can choose to move that Zelle account to Community or click, "No, Thanks."