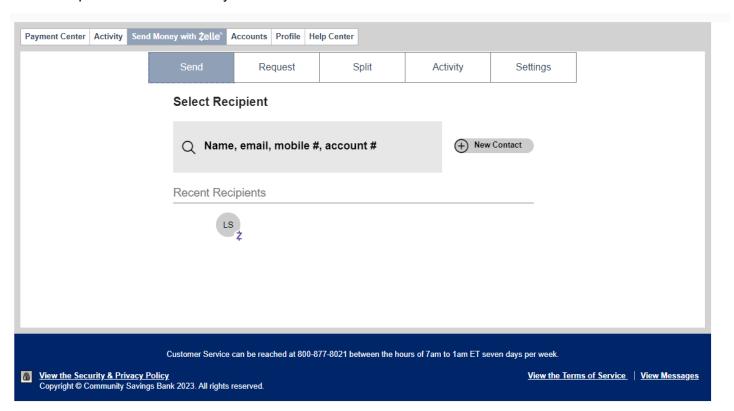

# Bill Payment enrollment

Select recipients and send money with Zelle.

If you use the mobile banking app, you can access Zelle on the home screen, or going to the, "Transfer and Pay," tab and clicking, "Send Money with Zelle."