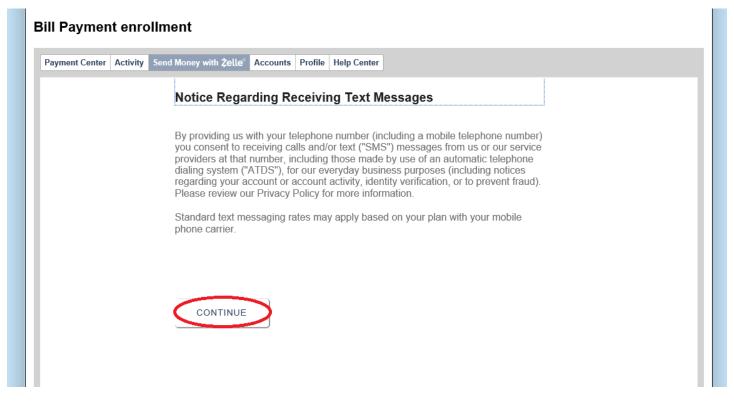

### **Enrolling in Bill Pay and Zelle**

Step-by-Step Tutorial

To enroll in Zelle, you must enroll in Bill Payment. The steps to enroll in Bill Pay, then Zelle are listed below. On the Bill Payment screen, click, "Enroll."

Review the privacy policy. Click, "Accept," then click, "Next Step."