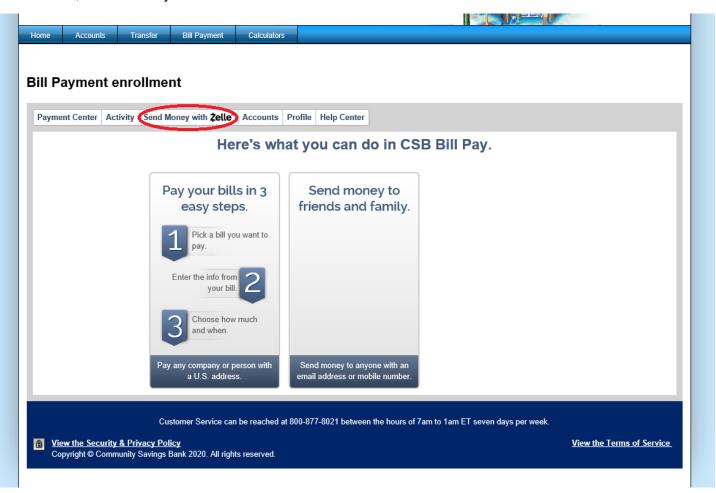

### **Bill Payment enrollment**

Then, click the link at the bottom of the screen that says, "What else can I do?"

Click the tab, "Send Money with Zelle."

Click on the, "Get Started," button.

Zelle uses a token technology to authenticate users. You can use a phone or email address as that unique identifier. Note that if you have Zelle set up with another bank, you cannot use that same phone number or email address associated with that outside account. Choose to use the email or phone number associated with your online banking profile or click, "Add new email or mobile number."