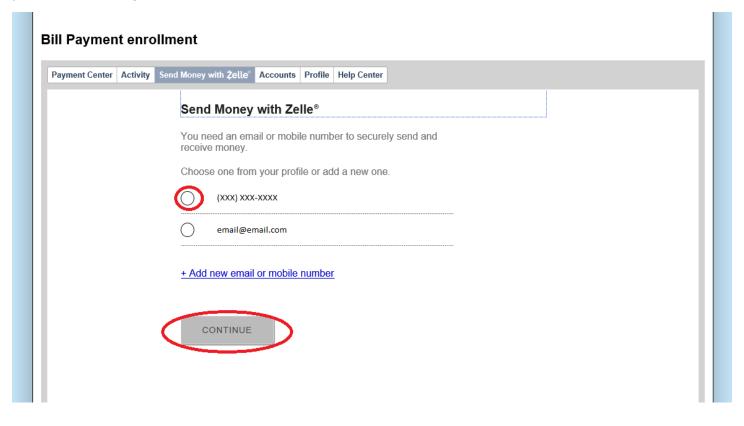

### **Bill Payment enrollment**

Then, click the link at the bottom of the screen that says, "What else can I do?"

Click the tab, "Send Money with Zelle."

Click on the, "Get Started," button.

Zelle uses a token technology to authenticate users. You can use a phone or email address as that unique identifier. Note that if you have Zelle set up with another bank, you cannot use that same phone number or email address associated with that outside account. Choose to use the email or phone number associated with your online banking profile or click, "Add new email or mobile number."