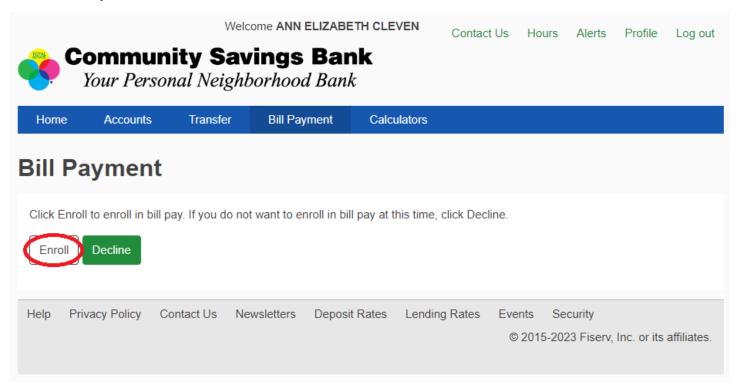

### **Enrolling in Bill Pay and Zelle**

Step-by-Step Tutorial

To enroll in Zelle, you must enroll in Bill Payment. The steps to enroll in Bill Pay, then Zelle are listed below. On the Bill Payment screen, click, "Enroll."