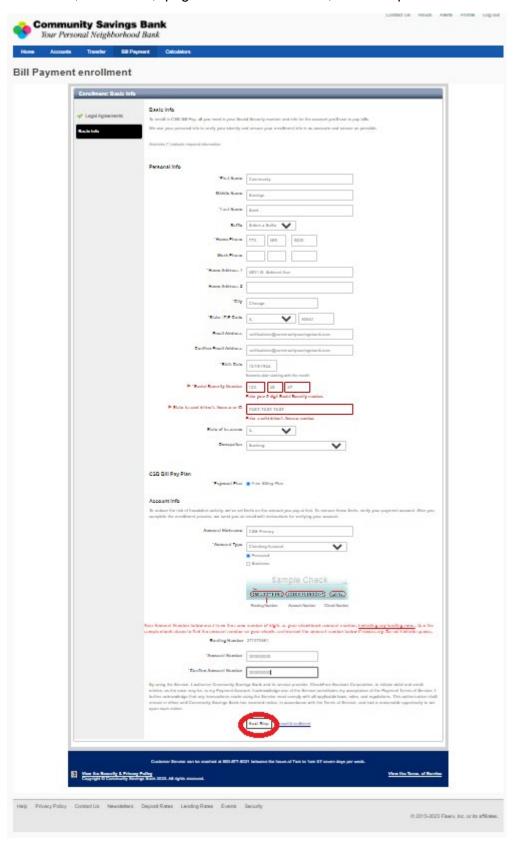

### **Bill Payment enrollment**

Fill out the, "Basic Info," page and click the button, "Next Step."

Go to the, "Bill Payment," tab on your screen and click, "Get Started."