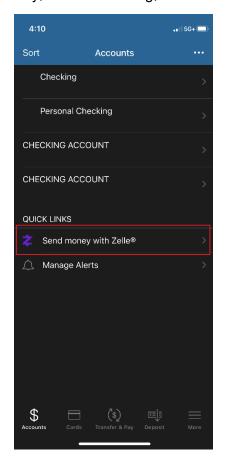

# Bill Payment enrollment

Select recipients and send money with Zelle.

If you use the mobile banking app, you can access Zelle on the home screen, or going to the, "Transfer and Pay," tab and clicking, "Send Money with Zelle."