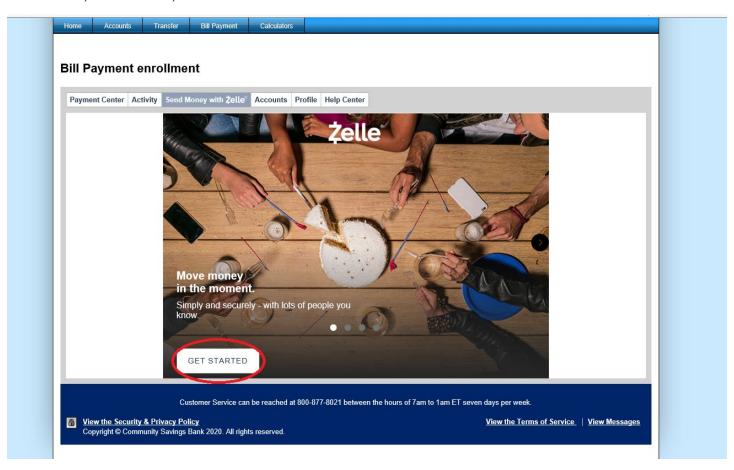

### **Bill Payment enrollment**

Then, click the link at the bottom of the screen that says, "What else can I do?"

Click the tab, "Send Money with Zelle."

Click on the, "Get Started," button.

Zelle uses a token technology to authenticate users. You can use a phone or email address as that unique identifier. Note that if you have Zelle set up with another bank, you cannot use that same phone number or email address associated with that outside account. Choose to use the email or phone number associated with your online banking profile or click, "Add new email or mobile number."