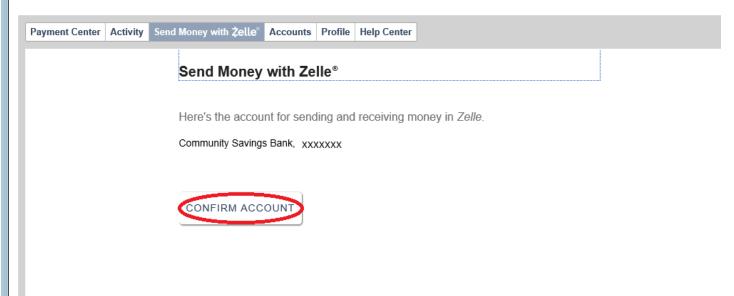

y to authenticate users. You can use a phone or email address as that unique identifier. Note that if you have Zelle set up with another bank, you cannot use that same phone number or email address associated with that outside account. Choose to use the email or phone number associated with your online banking profile or click, "Add new email or mobile number."



### Click, "Continue."



Enter the login credentials sent to the email or phone number you designated in the previous step. Then click, "Verify."



If you gave a phone number or email that is associated with another account you will get the error notice below. You can choose to move that Zelle account to Community or click, "No, Thanks."

#### Bill Payment enrollment



Click, "Confirm Account."

# **Bill Payment enrollment**



You will receive the message below letting you know you successfully signed up for Zelle.

# Bill Payment enrollment



Select recipients and send money with Zelle.



If you use the mobile banking app, you can access Zelle on the home screen, or going to the, "Transfer and Pay," tab and clicking, "Send Money with Zelle."





If Zelle issues new terms, the icon will disagree from the mobile banking home page. To re-agree to the terms and conditions, go to the, "Transfer and Pay," tab on your mobile app.