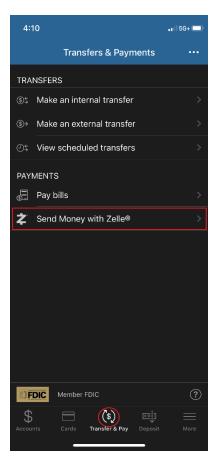

# Bill Payment enrollment

Select recipients and send money with Zelle.

If you use the mobile banking app, you can access Zelle on the home screen, or going to the, "Transfer and Pay," tab and clicking, "Send Money with Zelle."

If Zelle issues new terms, the icon will disagree from the mobile banking home page. To re-agree to the terms and conditions, go to the, "Transfer and Pay," tab on your mobile app.