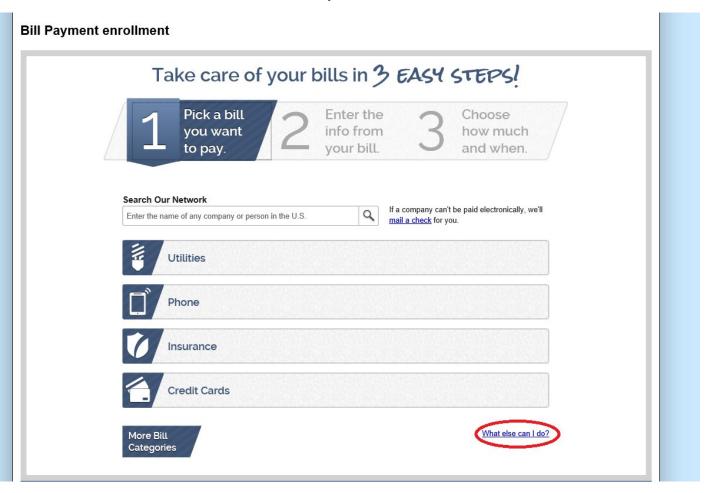

### **Bill Payment enrollment**

Then, click the link at the bottom of the screen that says, "What else can I do?"

Click the tab, "Send Money with Zelle."

Click on the, "Get Started," button.

Zelle uses a token technology to authenticate users. You can use a phone or email address as that unique identifier. Note that if you have Zelle set up with another bank, you cannot use that same phone number or email address associated with that outside account. Choose to use the email or phone number associated with your online banking profile or click, "Add new email or mobile number."